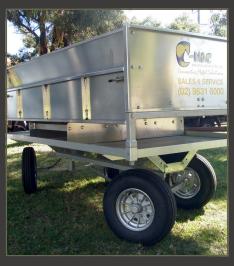

## How does it work?

- Use a hopper as an add-on, to turn your trailer (C-Mac's deluxe self-tracking trailer) into a potting station
- Deluxe Trailer Potting Station is mobile and easy for moving around
- When potting is not needed, remove the hopper just to utilise the deluxe trailer
- Hopper is interchangeable between all trailers which have been made standard in welding fixtures by C-Mac for many years

### **Features**

- Dimensions: 1.23m wide, 2.45m long, 0.54m high
- Weight: 80 kg (Lift on and off trailer with 4 persons easily).
- Capacity: 1m³ potting media storage
- Table Work Height: 85cm from ground