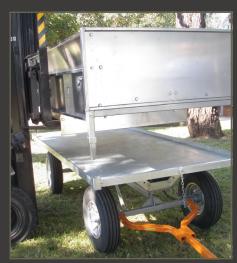

## How does it work?

- Use a hopper as an add-on, to turn your trailer (C-Mac's deluxe self-tracking trailer) into a potting station
- Deluxe Trailer Potting Station is mobile and easy for moving around
- When potting is not needed, remove the hopper just to utilise the deluxe trailer
- Hopper is interchangeable between all trailers which have been made standard in welding fixtures by C-Mac for many years

### **Features**

- Dimensions: 1.23m wide, 2.45m long, 0.54m high
- Weight: 80 kg (Lift on and off trailer with 4 persons easily).
- Capacity: 1m³ potting media storage
- Table Work Height: 85cm from ground