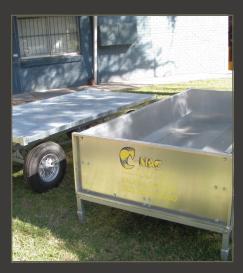

## How does it work?

- Use a hopper as an add-on, to turn your trailer (C-Mac's deluxe self-tracking trailer) into a potting station
- Deluxe Trailer Potting Station is mobile and easy for moving around
- When potting is not needed, remove the hopper just to utilise the deluxe trailer
- Hopper is interchangeable between all trailers which have been made standard in welding fixtures by C-Mac for many years

### **Features**

- Dimensions: 1.23m wide, 2.45m long, 0.54m high
- Weight: 80 kg (Lift on and off trailer with 4 persons easily).
- Capacity: 1m³ potting media storage
- Table Work Height: 85cm from ground